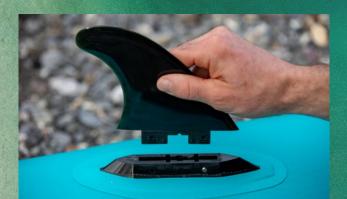

## HOW TO ATTACH A CLICK FIN TO YOUR FANATIC POCKET SUP

Flip the board over to attach the fins.

Push the fin down to the fin box. The round pins on the fin base have to slide into the slots in the box.

When the fin base is completely covered by the fin box, push the fin towards the tail of the board until it snaps in. That's it. You're done!