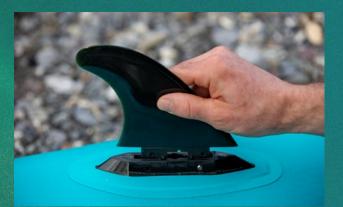

## HOW TO ATTACH A CLICK FIN TO YOUR FANATIC POCKET SUP

Flip the board over to attach the fins.

Push the fin down to the fin box. The round pins on the fin base have to slide into the slots in the box.

When the fin base is completely covered by the fin box, push the fin towards the tail of the board until it snaps in. That's it. You're done!