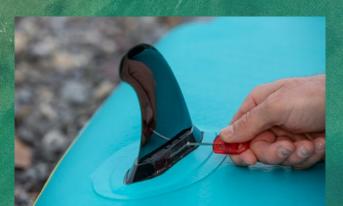

To release the fin after your ride, push the fin towards the nose of the board before pulling it upwards out of the fin box.

To provide extra security you can also tighten the screws on the side with an Allen key or FCS key. To release, untighten the screws and follow the same step as point 4.