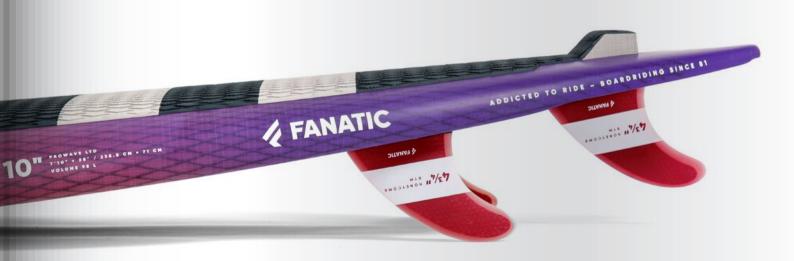

#### 04 PROWAVE

The new ProWave – our high performance Surf SUP design – totally re–designed and spiced up with speed and instant response, by our new wave SUP shaper Sky Solbach. When the surf is overhead and pumping, the new ProWave offers next level SUP surfing.

> Fast surf scoop rocker line

Speed and drive enhanced via single concave entry that transitions into a double concave through the mid-section and into a quad V tail channel for extra hold and drive

 Hard release edges in the tail for direct acceleration and light feel, with softer rails in the nose for smooth surfing

 Nose outline and squash tail provide Shortboard

STRIKE

The new Strike was developed by Kai–Nicolas Steimer who combined his naval engineering background and SUP racing experience to find the perfect balance between speed and control. Three new sleek, efficient designs are quite simply the fastest boards you can paddle on flat water.