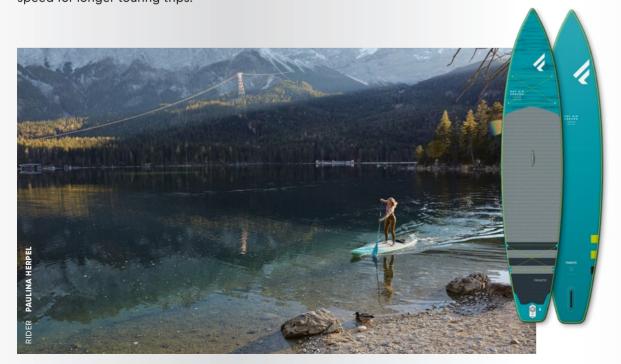

#### **RAY AIR ENDURO:**

The brand new Ray Air Enduro is the perfect board to bridge the gap between the Ray Air Premium and Falcon Air. The sleeker and efficient shapes of 11 × 29" and 13 × 30" offer great stability, glide and speed for longer touring trips.