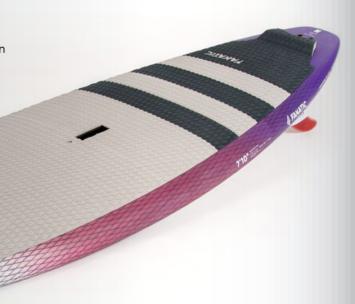

 Nose outline and squash tail provide Shortboard

STRIKE

The new Strike was developed by Kai–Nicolas Steimer who combined his naval engineering background and SUP racing experience to find the perfect balance between speed and control. Three new sleek, efficient designs are quite simply the fastest boards you can paddle on flat water.

- > Slimmer outline for better glide
- New nose shape and tail shape reduce pitching and keep the board flat when sprinting, and allow perfect water flow during racing
- > New rail shape boosts steering and manoeuvrability and makes drafting super easy
- > Reduced volume at the tail allows more stability and ease for the rider in pivot turns
- Reduced amount of drainage pipes reducing drag and new shape allows faster draining of the recess
- › Available in Carbon (all 3 shapes) and Biax Fibre (largest model only)