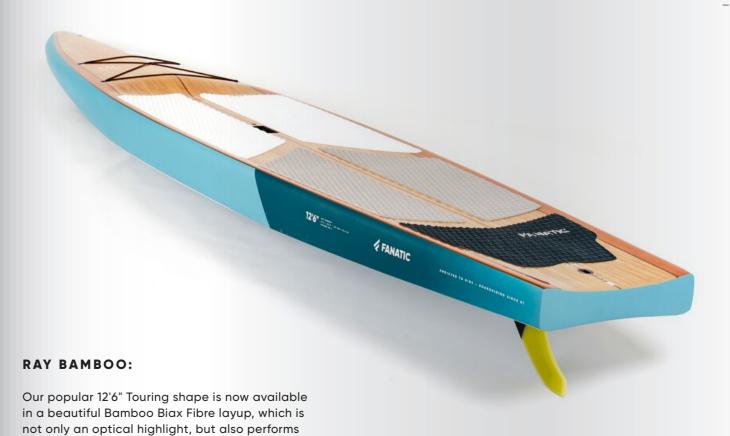

#### **RAY AIR ENDURO:**

The brand new Ray Air Enduro is the perfect board to bridge the gap between the Ray Air Premium and Falcon Air. The sleeker and efficient shapes of 11 × 29" and 13 × 30" offer great stability, glide and speed for longer touring trips.

#### OTHER NEW MODELS

incredibly well and efficient for longer tours.