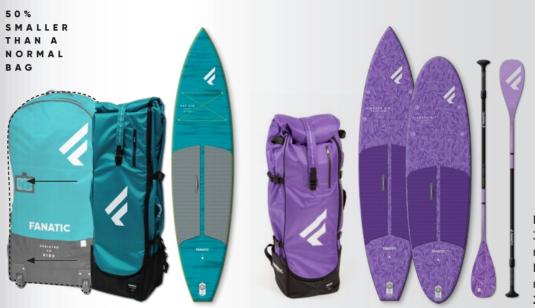

#### ADDITIONAL POCKET EDITIONS:

Joining our Fly Air Pocket Edition – our ultra travel friendly iSUP model – is our new Ray Air as well as the brand new Diamond Air Pocket Allround and Touring Women's Edition in lavender. All models are build is a tough but light construction that allows them to be packed into a backback half the size of a regular iSUP.

- > Extremely portable, the ultimate travel companion
- Tried and tested shape based on our popular Ray Air 11'6" and Fly Air 10'4"
- Micro / Micro Light (Diamond models are under 7kg!) technology for weight saving and flexibility for packing
- > Click Fins no tools required fit and remove in seconds
- > Compact Pocket backpacks with easy entry zipper for board, paddle, pump, fins and accessories
- › Reduced area deck pad in standing area to aid packing size
- Special Diamond Women's Editions (Diamond Air Pocket/Touring)