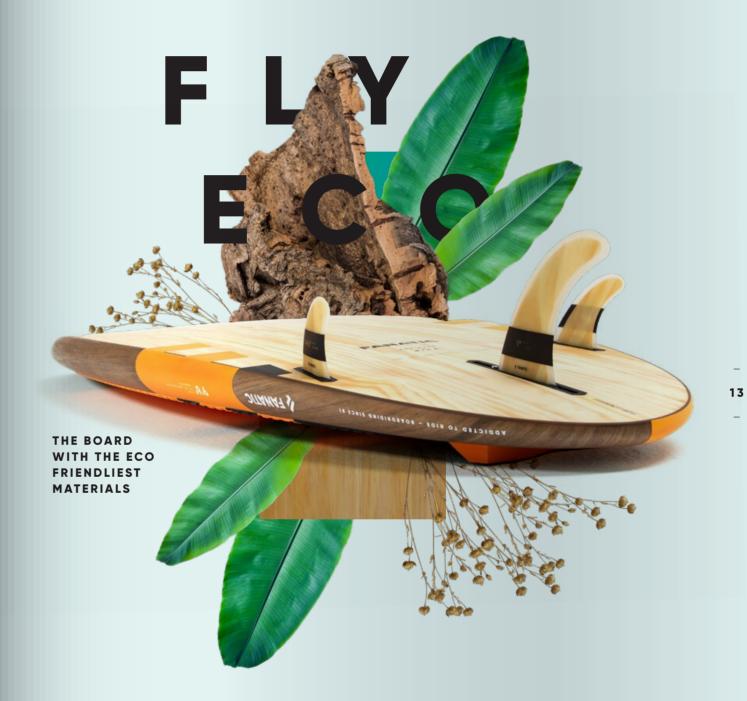

MATERIALS: A major factor for sustainability is quality and longevity. No one wants to buy a board that looks like a tree but also rides like a log or breaks like a match. We implement natural elements WHEREVER possible, but focus on quality. Our Fly Eco – built with Flax, Wood & Cork Layup – shows what's possible and we're excited to further expand the use of natural components.