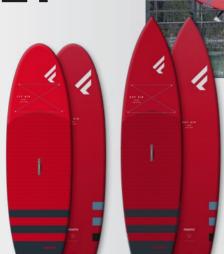

#### FLY AIR & RAY AIR:

New red colour way for our bestselling Fly Air & Ray Air Pure inflatable models.

Matching with the exisiting blue models and blue Pure paddle.