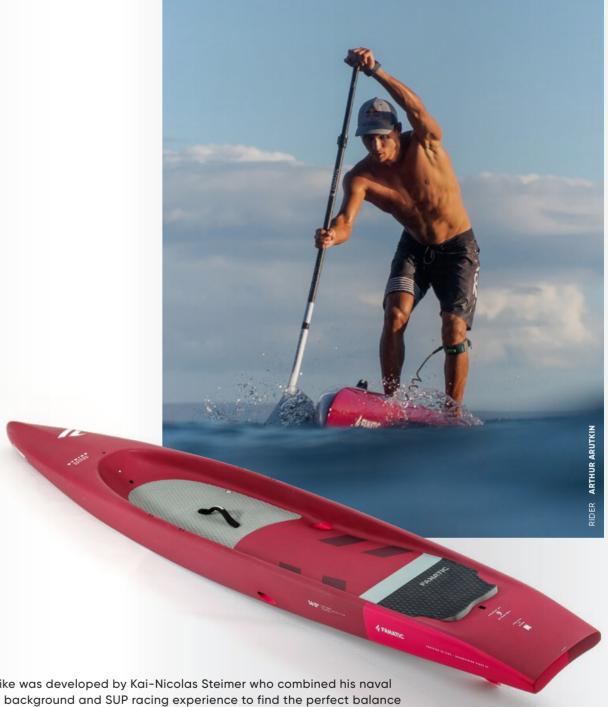

 Nose outline and squash tail provide Shortboard

STRIKE

The new Strike was developed by Kai–Nicolas Steimer who combined his naval engineering background and SUP racing experience to find the perfect balance between speed and control. Three new sleek, efficient designs are quite simply the fastest boards you can paddle on flat water.

- > Slimmer outline for better glide
- New nose shape and tail shape reduce pitching and keep the board flat when sprinting, and allow perfect water flow during racing
- > New rail shape boosts steering and manoeuvrability and makes drafting super easy
- > Reduced volume at the tail allows more stability and ease for the rider in pivot turns
- Reduced amount of drainage pipes reducing drag and new shape allows faster draining of the recess
- › Available in Carbon (all 3 shapes) and Biax Fibre (largest model only)